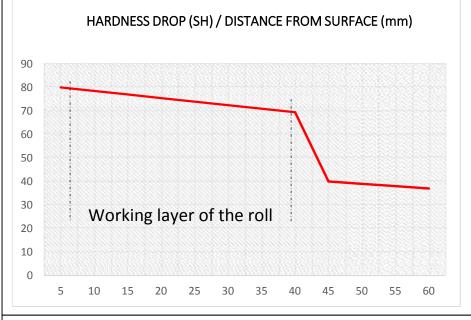

#### Hardness: 72 – 82 sH

**Applications**: generally used in the last two to three stands (F4, F5 and F6 Stands) in the Finishing Stands of Hot Strip Mills as well as in Roughing & Finishing Stands of Four High Plate Mills and Finishing Stands of Rod & Narrow Strip Mills