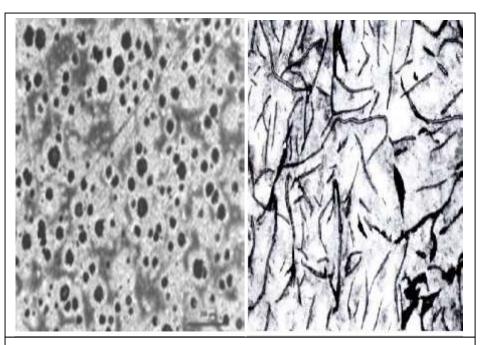

# What are SG Iron Rolls?

As shown in the above picture, a form of cast iron formed by considerably varying the structure of the material to increase overall strength. Cast iron when treated with Magnesium mixture leads to a blast which in turn creates the spheroidal shape (left side of picture) of the nodules as compared to lamellar nodules (right side of the picture) in cast iron.